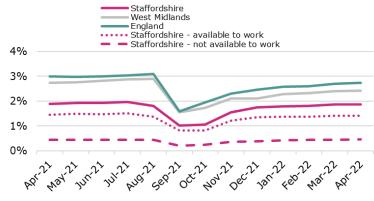

### **Employment and Business**

Source: Office for National Statistics

Source: SCC