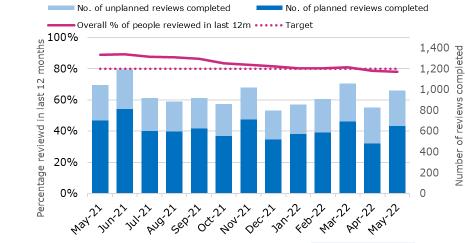

### **Adult Social Care and Safeguarding**

Overall % of people who have been receiving services for 12 months or over, who have had a review in the previous 12 months, and number of reviews completed

Source: SCC

Source: SCC