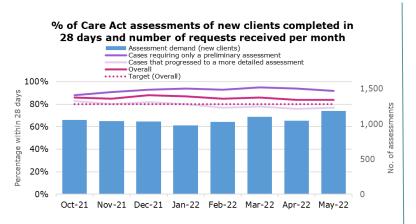

### **Adult Social Care and Safeguarding**

Overall % of people who have been receiving services for 12 months or over, who have had a review in the previous 12 months, and number of reviews completed

Source: SCC

Source: SCC