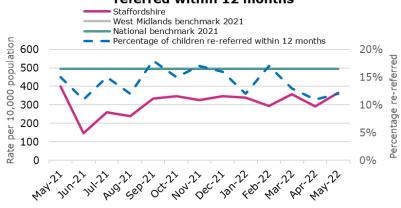

### Safeguarding

Rate of children referred, rolling 12 month average (per 10,000 population), and % rereferred within 12 months

Source: SCC and Local Authority Interactive Tool (LAIT)