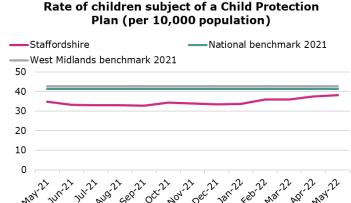

### Safeguarding

Rate of children referred, rolling 12 month average (per 10,000 population), and % rereferred within 12 months

Source: SCC and Local Authority Interactive Tool (LAIT)