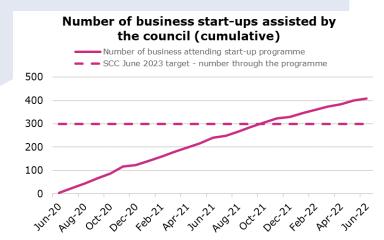

### **Employment and Business**

Source: Office for National Statistics

Source: SCC