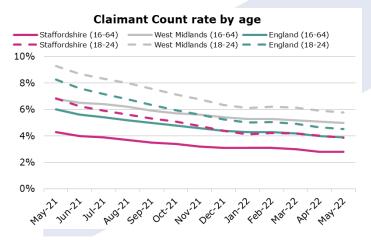

### **Employment and Business**

Source: Office for National Statistics

Source: SCC