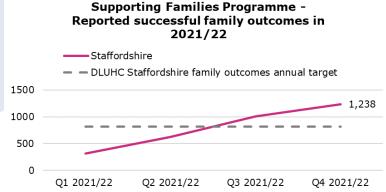

### Supporting Families Programme

Source: SCC and Department for Levelling up, Housing and Communities n.b. Awaiting confirmation of Quarter 1 figures