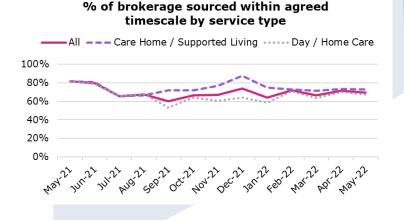

### **Care Commissioning**

Staffordshire

England

100%

80%

60%

40%

20%

0%

West Midlands

Source: SCC and Care Quality Commission

% of care providers with CQC ratings of Good

or Outstanding by provider type

Staffordshire - Nursing Homes
- Staffordshire - Residential Homes

- Staffordshire - Home Care