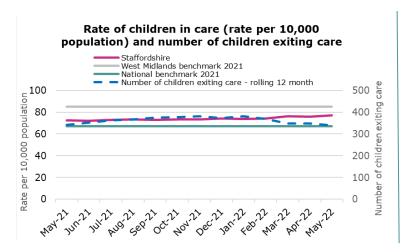

### Safeguarding

Rate of children referred, rolling 12 month average (per 10,000 population), and % rereferred within 12 months

Source: SCC and Local Authority Interactive Tool (LAIT)