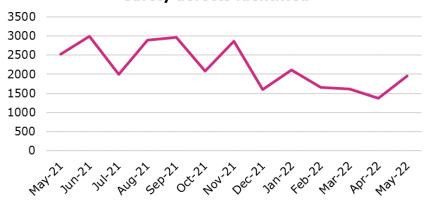

### Total number of Category 3 (low-risk) safety defects identified

Source: Amey, Confirm. \* Please note the above charts include all asset defects