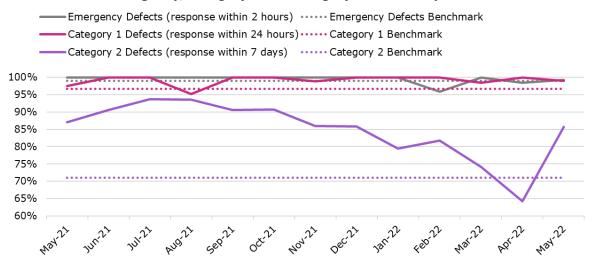

e providers with CQC ratings of Good

or Outstanding by provider type

Staffordshire - Nursing Homes
- Staffordshire - Residential Homes

- Staffordshire - Home Care

## Families & Communities Dashboard

### Safeguarding





Rate of children referred, rolling 12 month average (per 10,000 population), and % rereferred within 12 months



Source: SCC and Local Authority Interactive Tool (LAIT)

### Special Educational Needs and Disabilities



Source: SCC and Local Authority Interactive Tool (LAIT)

### Supporting Families Programme



Source: SCC and Department for Levelling up, Housing and Communities n.b. Awaiting confirmation of Quarter 1 figures

# **Economy, Infrastructure & Skills Dashboard**

### **Highways**

#### % of Emergency, Category 1 and Category 2 defects repaired in time



### Total number of Category 3 (low-risk) safety defects identified



Source: Amey, Confirm. \* Please note the above charts include all asset defects

### **Employment and Business**



Source: Office for National Statistics



Source: SCC

## **Economy, Infrastructure & Skills Dashboard**

#### **Skills**





Source: Annual Population Survey

### % 16-17 year olds not in education, employment or training (NEET) by NEET economic activity level



Source: National Client Caseload Information System

### **Climate Change and Waste**

### % of waste recycled each quarter



Source: SCC

## **Corporate Services Dashboard**

#### **Finance**

Revenue outturn forecast variance compared to the overall budget (target no more than +/- 2%)

Quarter 1, 22/23

0.61%

#### **Staff Sickness Absence