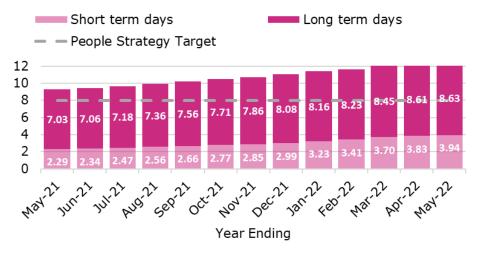

ty defects identified



Source: Amey, Confirm. \* Please note the above charts include all asset defects

### **Employment and Business**



Source: Office for National Statistics



Source: SCC

## **Economy, Infrastructure & Skills Dashboard**

#### **Skills**





Source: Annual Population Survey

### % 16-17 year olds not in education, employment or training (NEET) by NEET economic activity level



Source: National Client Caseload Information System

### **Climate Change and Waste**

### % of waste recycled each quarter



Source: SCC

## **Corporate Services Dashboard**

#### **Finance**

Revenue outturn forecast variance compared to the overall budget (target no more than +/- 2%)

Quarter 1, 22/23

0.61%

#### **Staff Sickness Absence**

### Average payroll days lost per employee



### **Freedom of Information**



Source: SCC