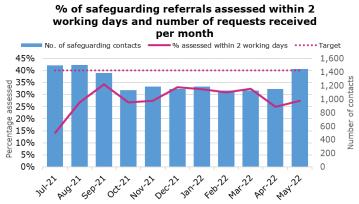

### **Adult Social Care and Safeguarding**

Overall % of people who have been receiving services for 12 months or over, who have had a review in the previous 12 months, and number of reviews completed

Source: SCC

Source: SCC